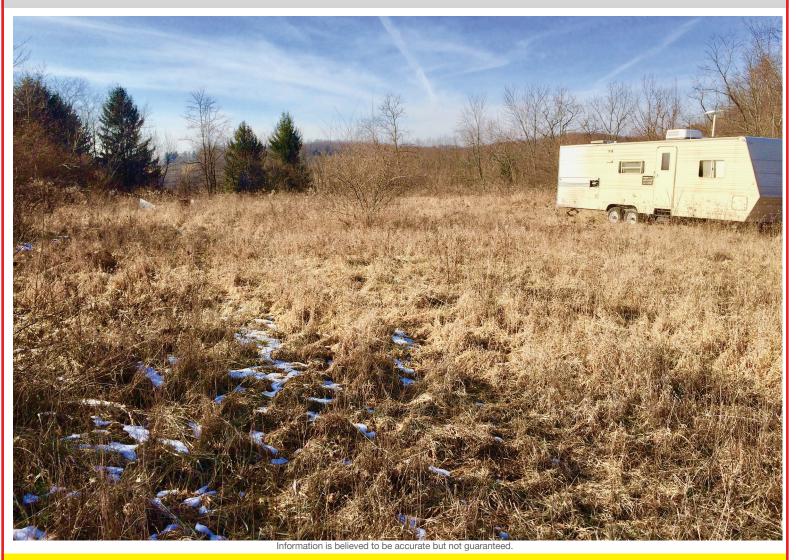

## 5+-Acre Hideaway Elkrun TWP. – Columbiana Co. – Pine Hollow Rd.

ABSOLUTE AUCTION, All sells to the highest bidder on location: Pine Hollow Rd., Rogers, OH 44455

Directions: Take Rt. 11 to Rt. 154 Lisbon exit then east 1/2 mile on Rt. 154 to Pine Hollow Rd. then north and east 2 1/2 miles to auction. Watch for KIKO signs.

Pine Hollow Rd

57'

Hollow Rd

**REAL ESTATE:** Features 5.2 acres open & wooded land. Has 844' frontage on Pine Hollow Rd. with private setting. For more information or help with financing contact Gene Kiko or Geno Kiko.